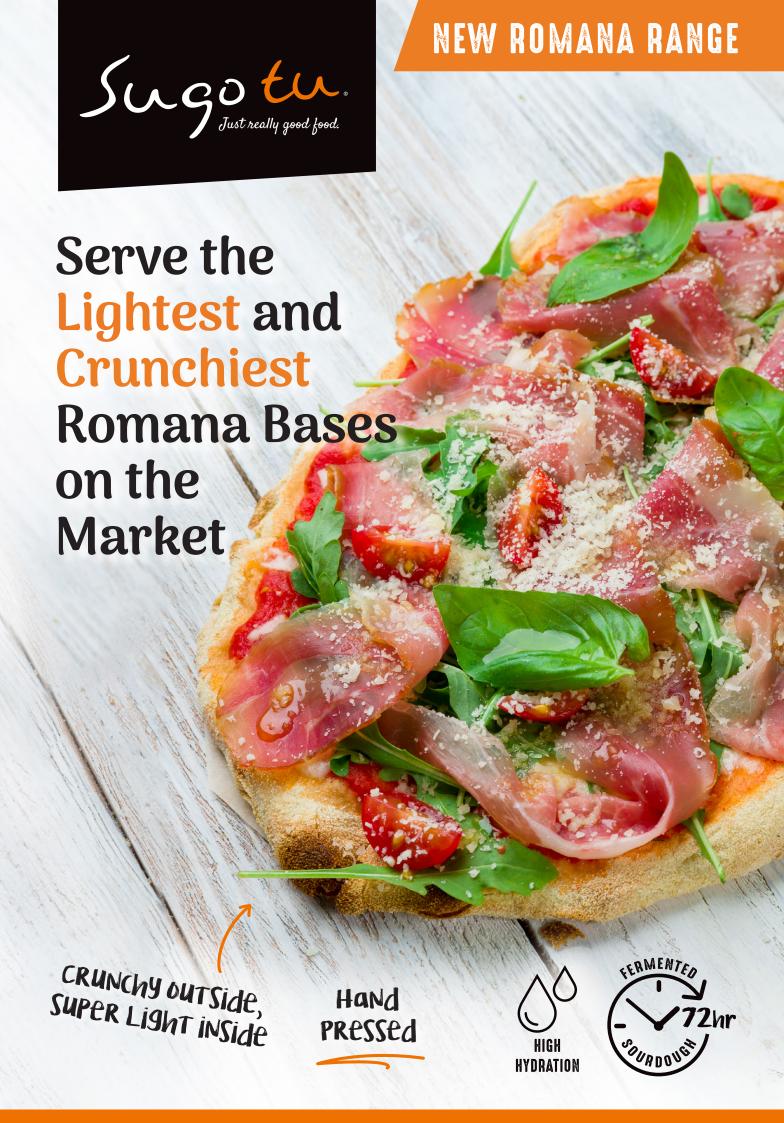

## Pinsa Romana

Pinsa is a lighter, crunchier and healthier version of the traditional Italian Pizza, characterized by its oval shape, crunchy outside and soft, cloud-like inside. Each base is hand-pressed to preserve the air pockets produced during fermentation. Perfect as a topped pizza or as a garlic sharebread.

Made from the same recipe as the Pinsa, our round bases are ready to top and bake. Each base is handstretched to look very rustic - your customers will think you made it from scratch!

| CODE   | TYPE                                  | UNITS/CTN | VEGAN    |
|--------|---------------------------------------|-----------|----------|
| ROM9   | Romana Pizza Base 9 inch - Olive Oil  | 16        | <b>/</b> |
| ROM9S  | Romana Pizza Base 9 inch - Sauced     | 16        | <b>/</b> |
| ROMII  | Romana Pizza Base 11 inch - Olive Oil | 20        | <b>/</b> |
| ROMIIS | Romana Pizza Base 11 inch - Sauced    | 20        | <b>/</b> |
| ROM12  | Romana Pizza Base 12 inch - Olive Oil | 16        | <b>/</b> |
| ROM12S | Romana Pizza Base 12 inch - Sauced    | 16        | <b>/</b> |