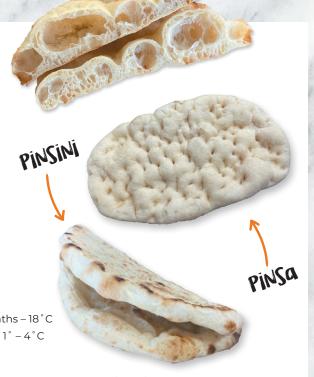

## Pinsa Romana

Pinsa is a lighter, crunchier and healthier version of the traditional Italian Pizza, characterized by its oval shape, crunchy outside and soft, cloud-like inside. Each base is hand-pressed to preserve the air pockets produced during fermentation. Perfect as a topped pizza or as a garlic sharebread.

The Pinsini is a pre-folded Pinsa ready to fill and bake to create a delicious sandwich-style eating experience!

| CODE  | TYPE                                                    | UNITS/CTN | VEGAN    |
|-------|---------------------------------------------------------|-----------|----------|
| ROMPN | Pinsa Romana 9"x 6"                                     | 16        | <b>/</b> |
| ROMPS | <b>Pinsini Romana 9 inch</b> (fold-over pizza sandwich) | 18        | <b>✓</b> |