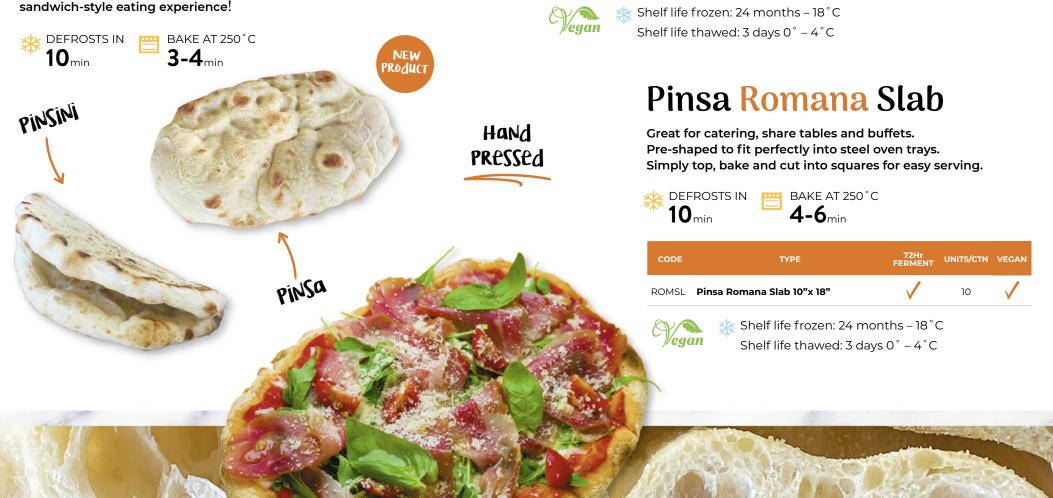

# **ROMANA RANGE**

Made with AUSTRALIAN FLOUR

LEAMENTED

ROMPS

SNap

FROZEN

72Hr FERMENT

16

18

TYPE

ROMPN Pinsa Romana 9"x 6"

Pinsini Romana 9 inch

(fold-over pizza sandwich)

# Pinsa Romana

Pinsa is a lighter, crunchier and healthier version of the traditional Italian Pizza, characterized by its oval shape, crunchy outside and soft, cloud-like inside. Each base is hand-pressed to preserve the air pockets produced during fermentation. Perfect as a topped pizza or as a garlic sharebread.

The Pinsini is a pre-folded Pinsa ready to fill and bake to create a delicious sandwich-style eating experience!