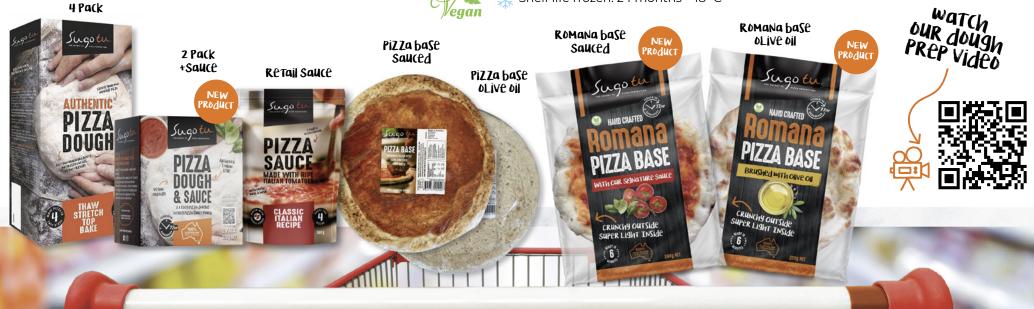

## **RETAIL RANGE**

Made with AUSTRALIAN FLOUR

Sugo tu's retail range is the perfect addition to your gourmet food offering and freezer aisle.

Our products are loved by hundreds of retail outlets across Australia and overseas, prompting customers to increase basket size with multiple products from the fresh produce, deli and cheese departments.

We have conveniently packaged our famous pizza dough allowing your customers to create delicious, restaurant quality pizzas at home.

The dough can be paired with our classic pizza sauce for a pizza bursting with flavour. The par-baked range is available with or without sauce and ready to top!

- ENCOURAGES A "CREATE YOUR OWN" CULTURE.
- NO PRESERVATIVES
- 100% NATURAL INGREDIENTS

| )  |        | FERMENTE                            | 72hr                                   |               |              | SNAP<br>FROZEN                                                                                                                 |
|----|--------|-------------------------------------|----------------------------------------|---------------|--------------|--------------------------------------------------------------------------------------------------------------------------------|
| c  | CODE   | TYPE SOURDOUG                       | SIZE/<br>WEIGHT                        | UNITS/<br>CTN | VEGAN        | DESCRIPTION                                                                                                                    |
| F  | RPBS10 | Par-Baked Pizza Base<br>with Sauce  | 10.5 inch                              | 24            | $\checkmark$ | Artisan 72 hour sourdough recipe, hand stretched,<br>stone baked & topped with our signature Sugo pizza<br>sauce.              |
| R  | PBNS10 | Par-Baked Pizza Base<br>Olive Oil   | 10.5 inch                              | 24            | $\checkmark$ | Artisan 72 hour sourdough recipe, hand stretched,<br>stone baked & lightly covered with olive oil.                             |
| SI | UGO360 | Retail Pizza Sauce<br>360g Pouch    | 360g                                   | 12            | $\checkmark$ | Our signature pizza sauce made with fresh garlic,<br>basil and ripe tomatoes in a resealable stand up<br>pouch for 4-5 pizzas. |
| F  | RETDD8 | Retail Pizza Dough 4<br>Pack        | 800g<br>(4 x 200g)                     | 8<br>packs    | $\checkmark$ | 4 pack of our famous pizza dough. Individually wrapped ready to thaw.                                                          |
| •  | RD2S   | Retail 2 Pack with<br>Sauce         | 2 x 200g<br>Dough<br>1 x 150g<br>Sauce | 12<br>packs   | $\checkmark$ | 2 pack of our famous Individually wrapped pizza<br>dough and a sachet of sauce.                                                |
|    | RETRS  | Romana Pizza Base<br>with Sauce     | 240g                                   | 20            | $\checkmark$ | Romana super light & crunchy pizza base topped with<br>Sugo tu's signature sauce.                                              |
|    | RETRO  | Romana Pizza Base<br>with Olive Oil | 220g                                   | 20            | $\checkmark$ | Romana super light & crunchy pizza base brushed with olive oil.                                                                |