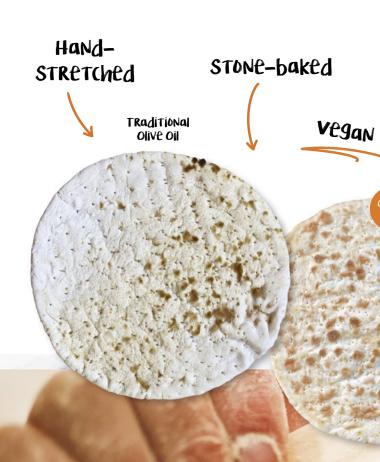

# PAR-BAKED PIZZA BASES

Slute

Sugo tu's par-baked pizza bases are the perfect balance between convenience and exceptional flavour. Each base is made from a premium artisan sourdough recipe, slow-fermented over three days, then individually handstretched for an authentic artisanal look and stone-baked. The bases can be pre-sauced for your convenience using our signature pizza sauce made with rich, ripe Italian tomatoes. Simply top, bake and serve.

• PREMIUM ARTISAN SOURDOUGH RECIPE

SLOW-FERMENTED FOR 72 HOURS

| CODE      | TYPE SURDOUGH                                                          | SIZE/WEIGHT                                      | UNITS/CTN | VEGAN        |
|-----------|------------------------------------------------------------------------|--------------------------------------------------|-----------|--------------|
| raditio   | NAL PIZZA BASES                                                        |                                                  |           |              |
| PB90      | 9" Pizza Par-Baked Traditional Olive Oil                               | 9"/160g                                          | 30        | $\checkmark$ |
| PB9S      | 9" Pizza Par-Baked Traditional Sauced                                  | 9"/220g                                          | 30        | $\checkmark$ |
| PB110     | 11" Pizza Par-Baked Traditional Olive Oil                              | 11"/260g                                         | 30        | $\checkmark$ |
| PBIIS     | 11" Pizza Par-Baked Traditional Sauced                                 | 11"/340g                                         | 30        | $\checkmark$ |
| PB120     | 12" Pizza Par-Baked Traditional Olive Oil                              | 12"/275g                                         | 10        | $\checkmark$ |
| ARTISAN S | SOURDOUGH PIZZA BASES                                                  |                                                  |           |              |
| APB11     | 11" Pizza Par-Baked Artisan Sourdough                                  | 11"/250g                                         | 15        | $\checkmark$ |
| GLUTEN F  | REE PIZZA BASE                                                         |                                                  |           |              |
| PBGFL     | Large Pizza Par-Baked Gluten Free                                      | Lge/240g                                         | 16        | $\checkmark$ |
| Vegan     | Shelf life frozen: 24 months – 18°C Shelf life thawed: 3 days 0° – 4°C | Sizes shown are based or stretched and by nature |           |              |
|           | GIUTEN FREE<br>Base                                                    |                                                  |           |              |