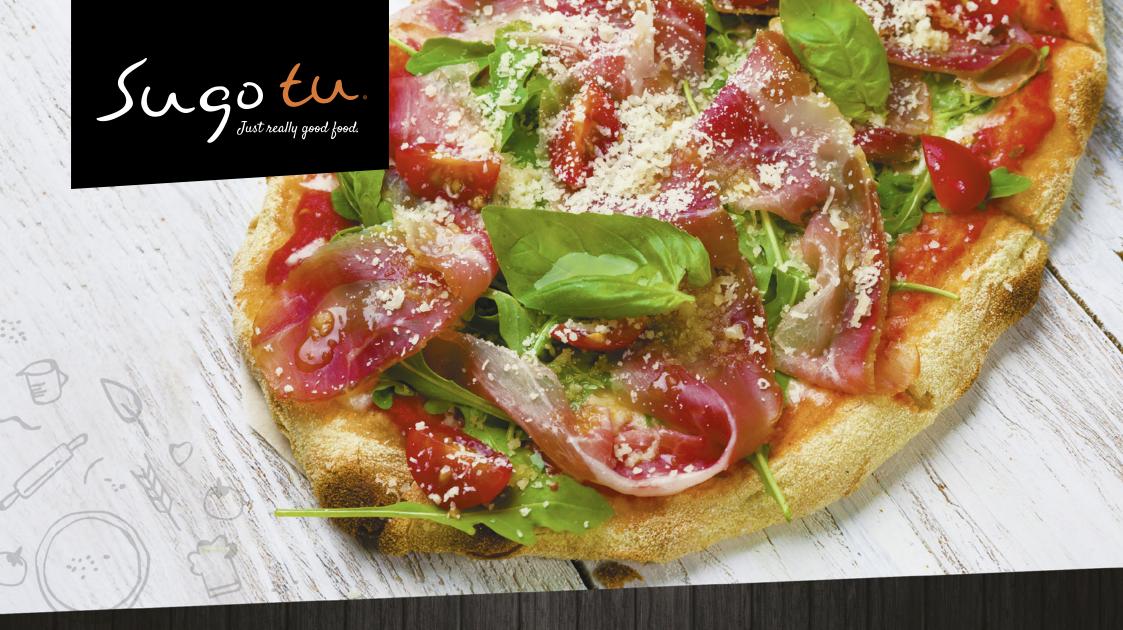

# **TOPPED SPEED PIZZAS**

Sizes Available

Our delicious speed pizza range delivers quality, fast!

Whether you are running a café or want to serve bar patrons after the kitchen closes, our delicious speed pizza allows you to serve customers quickly without compromising on quality or taste! The range includes five classic favourites and each pizza made on our hand-stretched par-baked artisan sourdough base with premium toppings.

Bake the pizzas from -18° to 75° in the new speed pro convection microwave. Can be cooked from frozen in 2 minutes\* or 7-10 minutes in a normal oven.

\*Results achieve in a speed oven with Convection, Microwave and Conduction heating combined