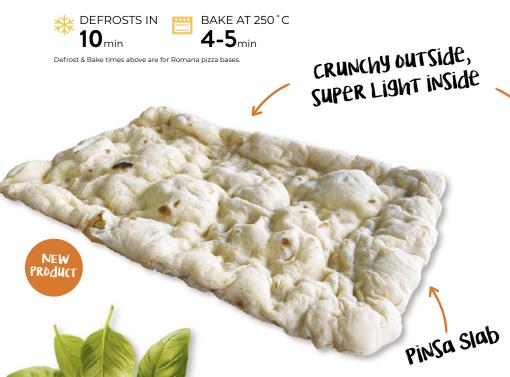

# Pinsa Romana

Pinsa is a lighter, crunchier and healthier version of the traditional Italian Pizza, characterized by its oval shape, crunchy outside and soft, cloud-like inside. Each base is hand-pressed to preserve the air pockets produced during fermentation. Perfect as a topped pizza or as a garlic sharebread.

The Pinsini is a pre-folded Pinsa ready to fill and bake to create a delicious sandwich-style eating experience!