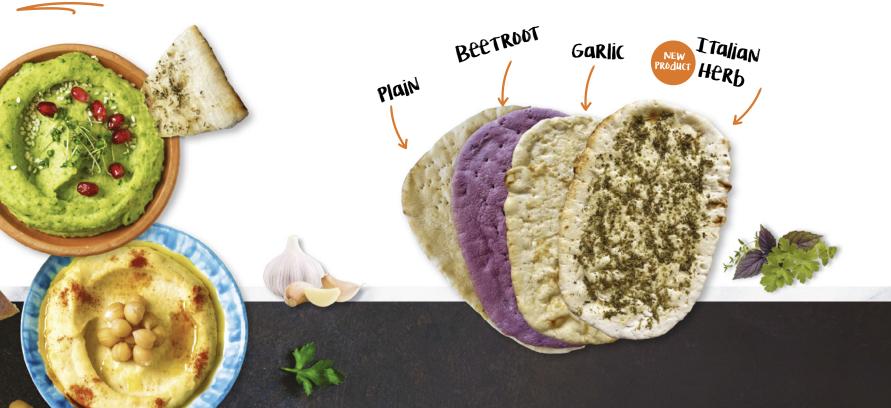

Sugo Tu's pizza paddles are the perfect accompaniment for your antipasto or dips platter. Conveniently sized to suit a wide variety of applications. Serve warm, crunchy bread in four flavours – Plain, Beetroot, Garlic and Italian Herb.