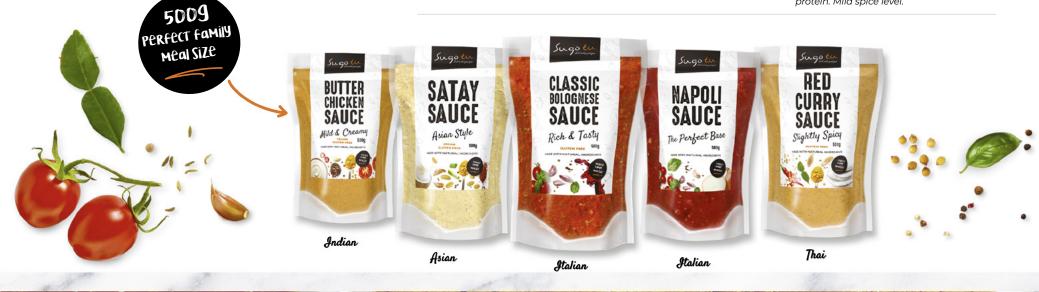

# **RETAIL SAUCE RANGE**

5 new international sauces are now available to the retail market.

We have sourced the highest quality ingredients for maximum flavour and freshness. Each sauce is packaged in a convenient 500g pouch, perfect to create a familysized meal. Simply add meat and vegetables.

Made with rich, ripe Italian tomatoes, fresh herbs, vegetables and spices, each batch is cooked to perfection allowing the flavours to develop.

Whether you are making a red curry, bolognese or satay beef, we guarantee our sauces will deliver the very best dish.

| CODE   | ТҮРЕ                 | SIZE/<br>WEIGHT | UNITS/<br>CTN | VEGAN        | GLUTEN<br>FREE | DESCRIPTION                                                                                                     |
|--------|----------------------|-----------------|---------------|--------------|----------------|-----------------------------------------------------------------------------------------------------------------|
| NAP5PK | Napoli Sauce         | 500g            | 8             |              |                | Italian-style pasta sauce made with fresh<br>onion, garlic and basil.                                           |
| BOL500 | Bolognese Sauce      | 500g            | 8             |              | $\checkmark$   | A rich beef ragu blended with herbs and red wine.                                                               |
| BUT500 | Butter Chicken Sauce | 500g            | 8             | $\checkmark$ | <b>√</b>       | Light and creamy, a great crowd pleaser.<br>Add protein of your choice. Mild spice level.                       |
| RED500 | Red Curry Sauce      | 500g            | 8             |              | $\checkmark$   | Made with a coconut milk base and a quality red curry paste. Medium spice level.                                |
| SAT500 | Satay Curry Sauce    | 500g            | 8             | $\checkmark$ | $\checkmark$   | Traditional style satay sauce made with a coconut milk base. Use with your choice of protein. Mild spice level. |