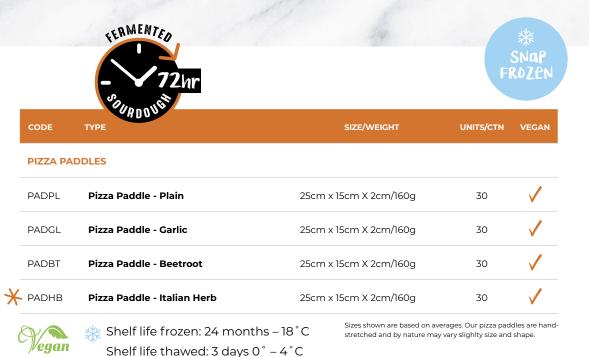

# PAR-BAKED PADDLES

Try our unique pizza paddles they're super convenient and easy to serve. The perfect starter.

Our pizza paddles are made with our premium sourdough recipe, slow-fermented for 72 hours using Italian methods then hand-stretched and stone baked.

Sugo Tu's pizza paddles are the perfect accompaniment for your antipasto or dips platter. Conveniently sized to suit a wide variety of applications. Serve warm, crunchy bread in four flavours – Plain, Beetroot, Garlic and Italian Herb.

Made with our authentic Italian-style recipe and Aussie flour.